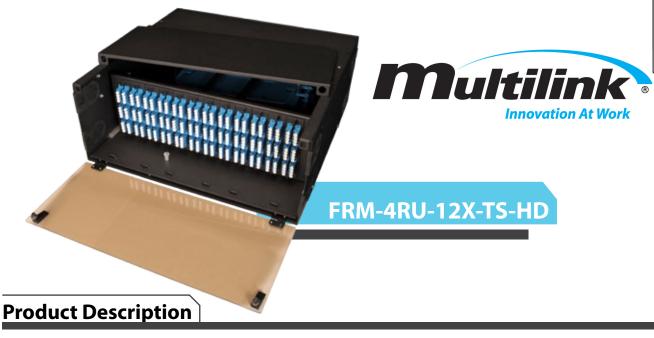

The Multilink FRM-4RU-12X-TS-HD is a 4 Rack Unit (4RU), 12 termination panel, 19" and 23" rack mount fiber distribution unit designed to support patching and splicing, up to 288 fibers. The unit has slide out master panels with an integrated tray stop to prevent overextension of fiber cables. The unit also has a two-piece top and swell latch door to allow for easy access to the adapter panels. The FRM-4RU-12X-TS-HD is one of a family of units that support fiber terminations in rack mount applications.