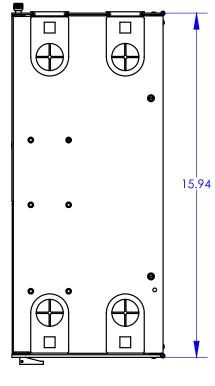

## **General Specifications**

**Dimensions:** 7" H x 17.0" W x 15.94" D

> (12) Multilink Adapter Panels (see individual panel capacities) Panels:

**Splice Trays:** (8) 4072-SSTP (36 single splices per tray)