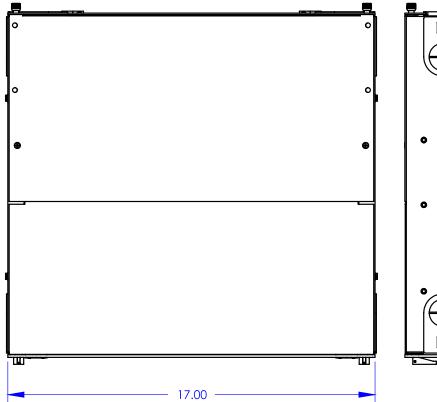

## **General Specifications**

**Dimensions:** 7" H x 17.0" W x 15.94" D

> (12) Multilink Adapter Panels (see individual panel capacities) Panels:

**Splice Trays:** (8) 4072-SSTP (36 single splices per tray)