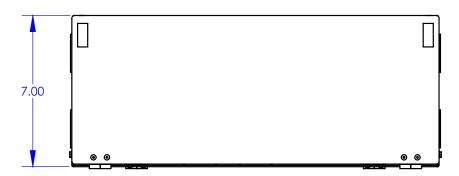

## **General Specifications**

**Dimensions:** 7" H x 17.0" W x 15.94" D

> (12) Multilink Adapter Panels (see individual panel capacities) Panels:

**Splice Trays:** (8) 4072-SSTP (36 single splices per tray)