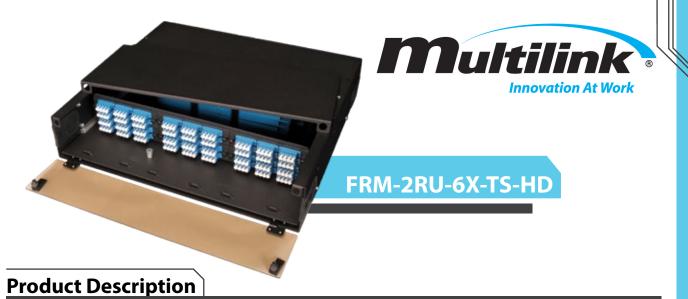

The Multilink FRM-2RU-6X-TS-HD is a 2 Rack Unit (2RU), 6 termination panel, 19" and 23" rack mount fiber distribution unit designed to support patching and splicing, up to 144 fibers. The unit has slide out master panels with an integrated tray stop to prevent overextension of fiber cables. The unit also has a two-piece top and swell latch door to allow for easy access to the adapter panels. The FRM-2RU-6X-TS-HD is one of a family of units that support fiber terminations in rack mount applications.