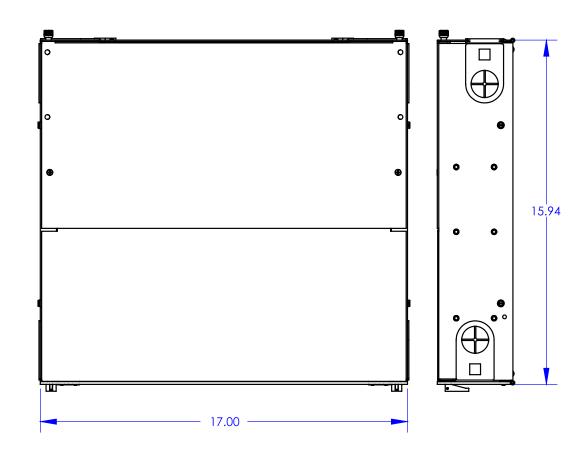

## **General Specifications**

| 3.5″ H x 17.0″ W x 15.94″ D                                                |
|----------------------------------------------------------------------------|
| (6) Multilink Adapter Panels (see individual panel capacities)             |
| (4) 4072-SSTP (36 single splices per tray)                                 |
| Aluminum                                                                   |
| Electrostatic polyester powder coat paint, available in Black or Off White |
|                                                                            |