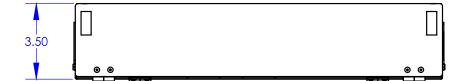

## **General Specifications**

| 3.5″ H x 17.0″ W x 15.94″ D                                                |
|----------------------------------------------------------------------------|
| (6) Multilink Adapter Panels (see individual panel capacities)             |
| (4) 4072-SSTP (36 single splices per tray)                                 |
| Aluminum                                                                   |
| Electrostatic polyester powder coat paint, available in Black or Off White |
|                                                                            |